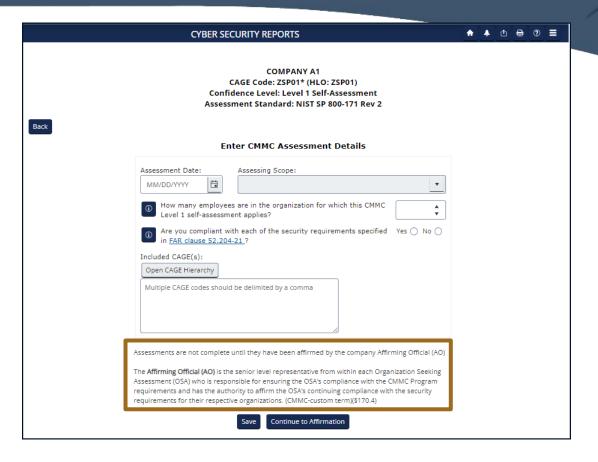

PIEE Help Desk Email:
disa.global.servicedesk.mbx.eb-ticket-requests@mail.mil

| Affirming Official                                                                                                                                                   |
|----------------------------------------------------------------------------------------------------------------------------------------------------------------------|
| If you are the Affirming Official (AO) select Continue below. Otherwise enter the email of the AO to transfer (email) this record to the AO for affirmation.         |
| Continue to Affirmation                                                                                                                                              |
|                                                                                                                                                                      |
| If you are not the AO, enter the e-mail of the AO in the box below. An email will be sent. The CMMC Status Type will be incomplete until the assessment is affirmed. |
| Email of Affirming Official (AO):                                                                                                                                    |
| Transfer to AO Cancel                                                                                                                                                |