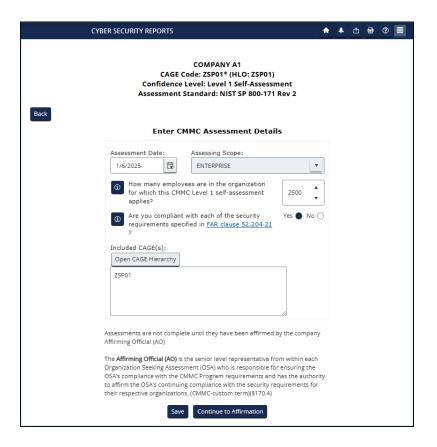

PIEE Help Desk Email:
disa.global.servicedesk.mbx.eb-ticket-requests@mail.mil

| Affirming Official                                                                                                                                                   |
|----------------------------------------------------------------------------------------------------------------------------------------------------------------------|
| If you are the Affirming Official (AO) select Continue below. Otherwise enter the email of the AO to transfer (email) this record to the AO for affirmation.         |
| Continue to Affirmation                                                                                                                                              |
|                                                                                                                                                                      |
| If you are not the AO, enter the e-mail of the AO in the box below. An email will be sent. The CMMC Status Type will be incomplete until the assessment is affirmed. |
| Email of Affirming Official (AO):                                                                                                                                    |
| Transfer to AO Cancel                                                                                                                                                |