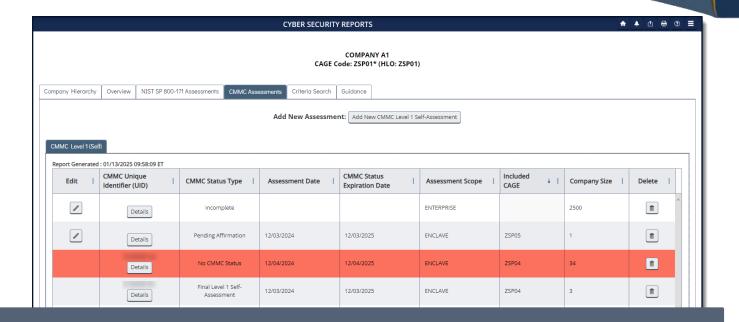

|
|                                                                                                                                                                      |
| If you are not the AO, enter the e-mail of the AO in the box below. An email will be sent. The CMMC Status Type will be incomplete until the assessment is affirmed. |
| Email of Affirming Official (AO):                                                                                                                                    |
| Transfer to AO Cancel                                                                                                                                                |











https://www.sprs.csd.disa.mil/nistsp.htm



for participating in the

Affirming Official (AO) for CMMC Level 1

Self-Assessment Tutorial