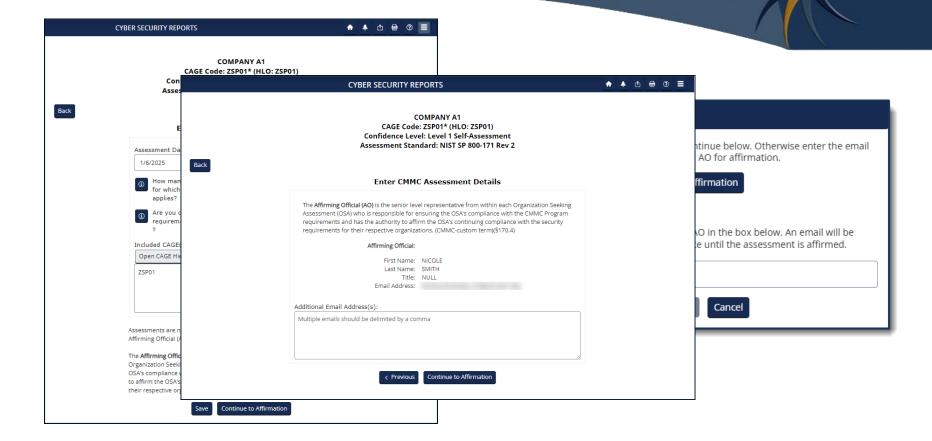

PIEE Help Desk Email:
disa.global.servicedesk.mbx.eb-ticket-requests@mail.mil

| Affirming Official                                                                                                                                                   |
|----------------------------------------------------------------------------------------------------------------------------------------------------------------------|
| If you are the Affirming Official (AO) select Continue below. Otherwise enter the email of the AO to transfer (email) this record to the AO for affirmation.         |
| Continue to Affirmation                                                                                                                                              |
|                                                                                                                                                                      |
| If you are not the AO, enter the e-mail of the AO in the box below. An email will be sent. The CMMC Status Type will be incomplete until the assessment is affirmed. |
| Email of Affirming Official (AO):                                                                                                                                    |
| Transfer to AO Cancel                                                                                                                                                |