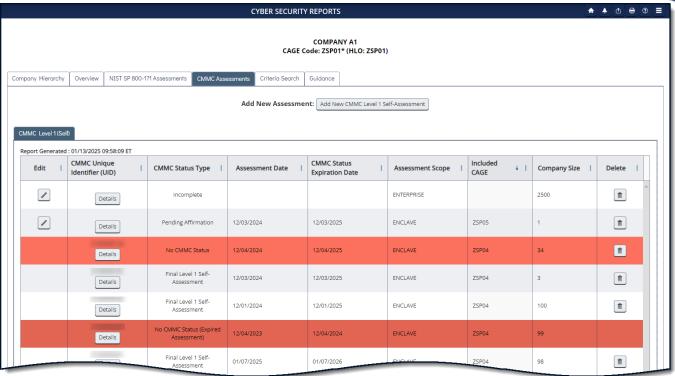

|
|                                                                                                                                                                      |
| If you are not the AO, enter the e-mail of the AO in the box below. An email will be sent. The CMMC Status Type will be incomplete until the assessment is affirmed. |
| Email of Affirming Official (AO):                                                                                                                                    |
| Transfer to AO Cancel                                                                                                                                                |











https://www.sprs.csd.disa.mil/nistsp.htm



for participating in the

Affirming Official (AO) for CMMC Level 1

Self-Assessment Tutorial