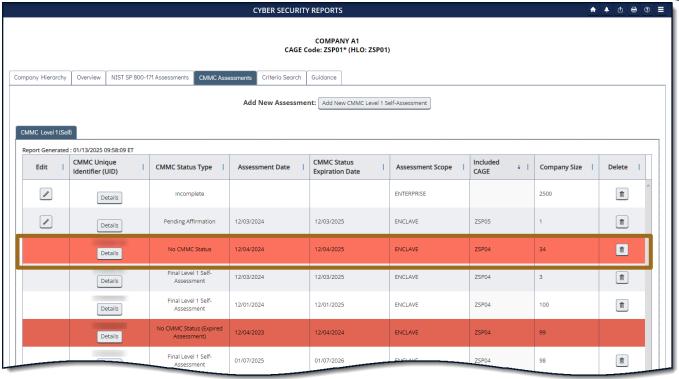

#### PIEE Access



Step-by-step SPRS-specific PIEE Access Instructions:

https://www.sprs.csd.disa.mil/pdf/SPRS\_Access\_CyberReports.pdf

Note: PIEE is not managed by the SPRS program office.

PIEE Help Desk Phone Number: 866.618.5988

PIEE Help Desk Email:
disa.global.servicedesk.mbx.eb-ticket-requests@mail.mil



















| Affirming Official                                                                                                                                                   |
|----------------------------------------------------------------------------------------------------------------------------------------------------------------------|
| If you are the Affirming Official (AO) select Continue below. Otherwise enter the email of the AO to transfer (email) this record to the AO for affirmation.         |
| Continue to Affirmation                                                                                                                                              |
|