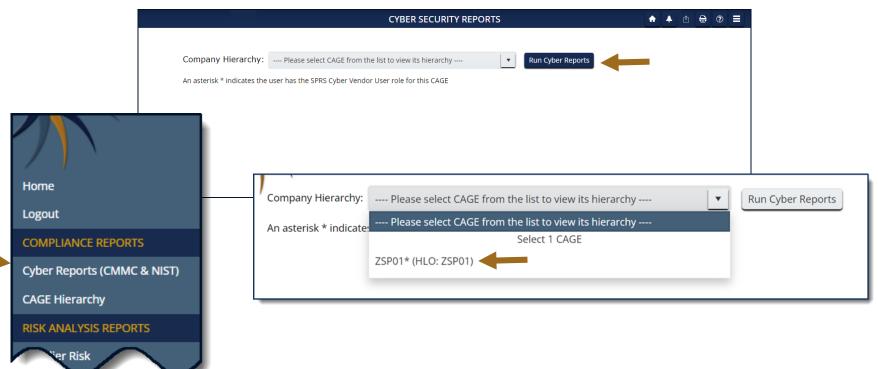

#### PIEE Access



Step-by-step SPRS-specific PIEE Access Instructions:

https://www.sprs.csd.disa.mil/pdf/SPRS\_Access\_CyberReports.pdf

Note: PIEE is not managed by the SPRS program office.

PIEE Help Desk Phone Number: 866.618.5988

PIEE Help Desk Email:
disa.global.servicedesk.mbx.eb-ticket-requests@mail.mil



















| Affirming Official                                                                                                                                                   |
|----------------------------------------------------------------------------------------------------------------------------------------------------------------------|
| If you are the Affirming Official (AO) select Continue below. Otherwise enter the email of the AO to transfer (email) this record to the AO for affirmation.         |
| Continue to Affirmation                                                                                                                                              |
|