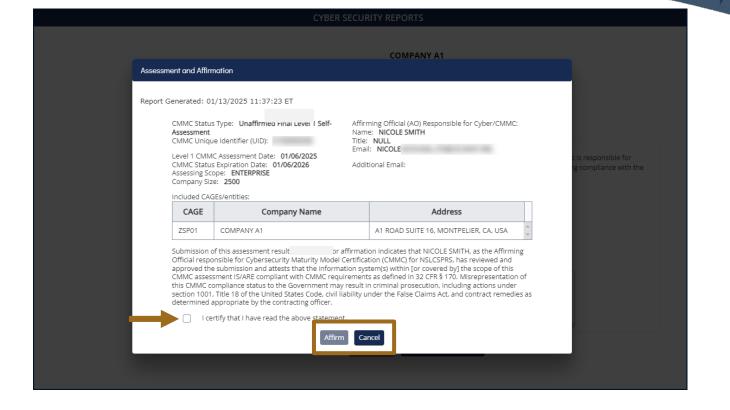

|
|                                                                                                                                                                      |
| If you are not the AO, enter the e-mail of the AO in the box below. An email will be sent. The CMMC Status Type will be incomplete until the assessment is affirmed. |
| Email of Affirming Official (AO):                                                                                                                                    |
| Transfer to AO Cancel                                                                                                                                                |











https://www.sprs.csd.disa.mil/nistsp.htm



for participating in the

Affirming Official (AO) for CMMC Level 1

Self-Assessment Tutorial