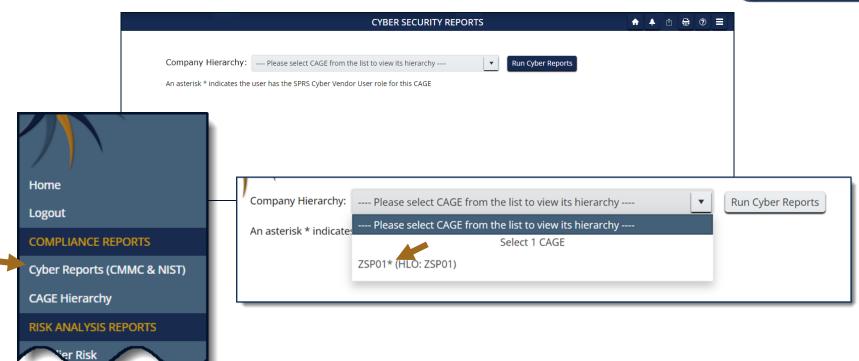

#### PIEE Access



Step-by-step SPRS-specific PIEE Access Instructions:

https://www.sprs.csd.disa.mil/pdf/SPRS\_Access\_CyberReports.pdf

Note: PIEE is not managed by the SPRS program office.

PIEE Help Desk Phone Number: 866.618.5988

PIEE Help Desk Email:
disa.global.servicedesk.mbx.eb-ticket-requests@mail.mil



















| Affirming Official                                                                                                                                                   |
|----------------------------------------------------------------------------------------------------------------------------------------------------------------------|
| If you are the Affirming Official (AO) select Continue below. Otherwise enter the email of the AO to transfer (email) this